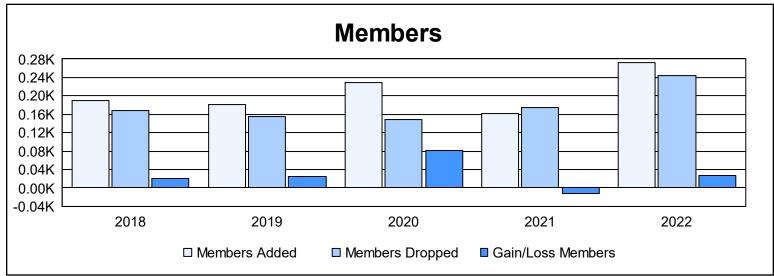

District J 1

As of June 2022 Cumulative

| Year      | New<br>Clubs | Dropped<br>Clubs | Gain/<br>Loss<br>Clubs | New<br>Members | Charter<br>Members | Reinstate<br>Members | Transfer<br>Members | Total<br>Member<br>Added | Total<br>Members<br>Dropped | Gain/<br>Loss<br>Members |
|-----------|--------------|------------------|------------------------|----------------|--------------------|----------------------|---------------------|--------------------------|-----------------------------|--------------------------|
| 2017-2018 | 1            | 0                | 1                      | 129            | 44                 | 7                    | 9                   | 189                      | 169                         | 20                       |
| 2018-2019 | 2            | 0                | 2                      | 122            | 51                 | 7                    | 1                   | 181                      | 156                         | 25                       |
| 2019-2020 | 3            | 0                | 3                      | 141            | 67                 | 1                    | 20                  | 229                      | 148                         | 81                       |
| 2020-2021 | 2            | 1                | 1                      | 109            | 35                 | 7                    | 11                  | 162                      | 174                         | -12                      |
| 2021-2022 | 5            | 2                | 3                      | 106            | 147                | 3                    | 17                  | 273                      | 245                         | 28                       |
| Average   | 3            | 1                | 2                      | 121            | 69                 | 5                    | 12                  | 207                      | 178                         | 28                       |