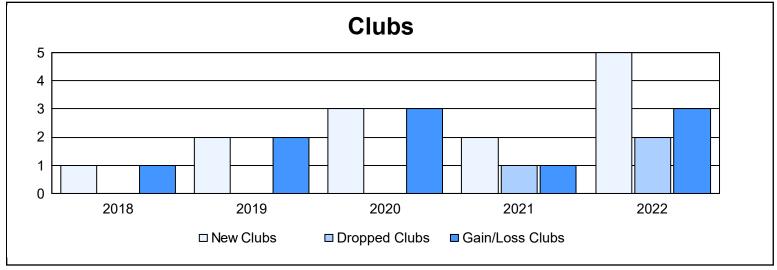

District J 1

As of June 2022 Cumulative

| Year      | New<br>Clubs | Dropped<br>Clubs | Gain/<br>Loss<br>Clubs | New<br>Members | Charter<br>Members | Reinstate<br>Members | Transfer<br>Members | Total<br>Member<br>Added | Total<br>Members<br>Dropped | Gain/<br>Loss<br>Members |
|-----------|--------------|------------------|------------------------|----------------|--------------------|----------------------|---------------------|--------------------------|-----------------------------|--------------------------|
| 2017-2018 | 1            | 0                | 1                      | 129            | 44                 | 7                    | 9                   | 189                      | 169                         | 20                       |
| 2018-2019 | 2            | 0                | 2                      | 122            | 51                 | 7                    | 1                   | 181                      | 156                         | 25                       |
| 2019-2020 | 3            | 0                | 3                      | 141            | 67                 | 1                    | 20                  | 229                      | 148                         | 81                       |
| 2020-2021 | 2            | 1                | 1                      | 109            | 35                 | 7                    | 11                  | 162                      | 174                         | -12                      |
| 2021-2022 | 5            | 2                | 3                      | 106            | 147                | 3                    | 17                  | 273                      | 245                         | 28                       |
| Average   | 3            | 1                | 2                      | 121            | 69                 | 5                    | 12                  | 207                      | 178                         | 28                       |